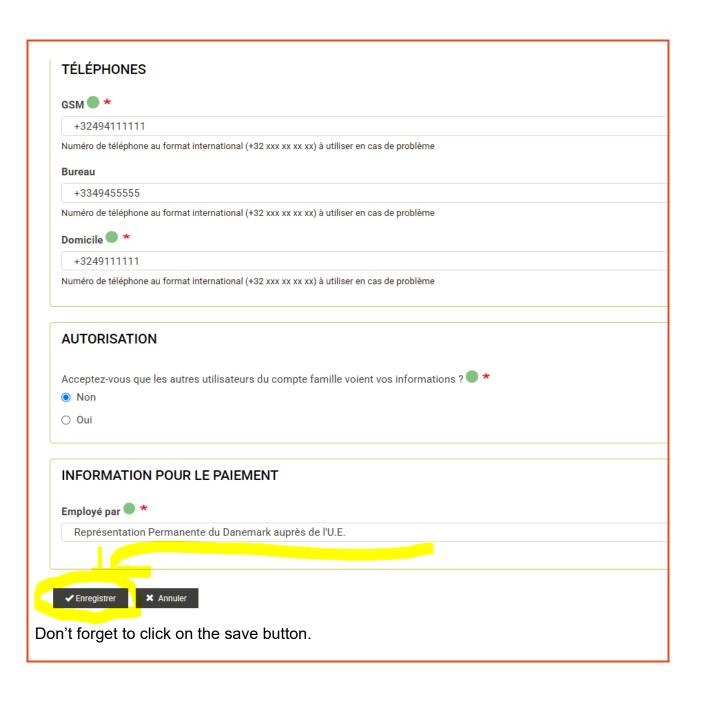

## REGISTRATION SITE : PRACTICAL GUIDE TO UPDATING YOUR PERSONAL DATA

It is essential that you update your personal details (ADULT FORM) in your family account throughout the year: your email address so that we can contact you and send you emails, your mobile phone number so that you can use the Together transport application, payment details, etc. Failure to do so may have an impact on the services provided.