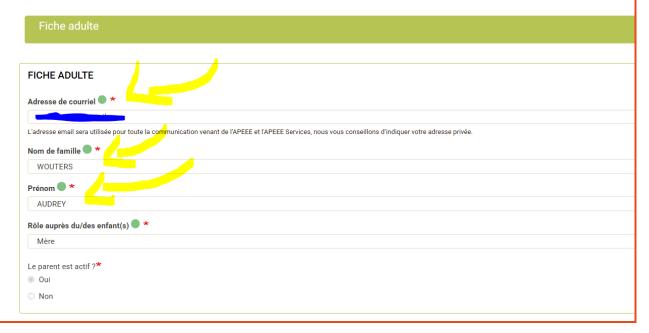

## You arrive on your adult form: Fiche adulte Fiche ADULTE Adresse de courriel L'adresse email sera utilisée pour toute la communication venant de l'APEEE et l'APEEE Services, nous vous conseillons d'indiquer votre adresse privée. Nom de famille WOUTERS Prénom \* AUDREY Rôle auprès du/des enfant(s) \* Mère Le parent est actif ?\*\*

**Red button**: The adult form requires annual validation (when you log in for the first time after renewals). You must validate each field and click on each red button to turn it green before saving your form to validate your personal data.

**Green button**: your adult form is validated.

OuiNon